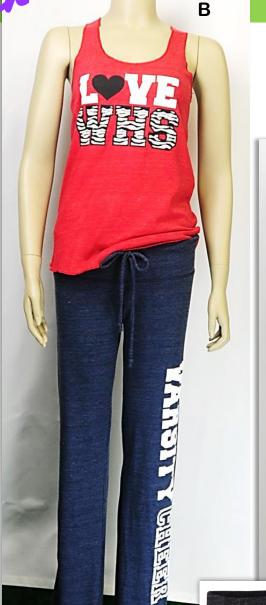

## Eco-Heather Crop Pant #01985E1 \$24.95

Cotton/Poly/Rayon, light weight, wide waistband with drawstring, elastic bottom hem. S-XL. Gry, Blk, Nvy.

B. Eco Hoather Pacer Back Tank

B. Eco-Heather Racer Back Tank #AA1927 \$17.95

For info see pg.D35-D.

Eco-Heather Pants #1987 \$28.95

ST. FRANCIS

C

Cotton/Poly/Rayon, light weight, drawstring waistband. S-XL. Grey, Blk, Nvy, Tx Org.

Poly/Cotton/Rayon, raglan sleeves, wide collar. Ladies S-XL\* / Unisex XS-2XL. Blk, Gry\* Lt Gry\*, Ryl, Hthr Blk\*, Nvy, Red.