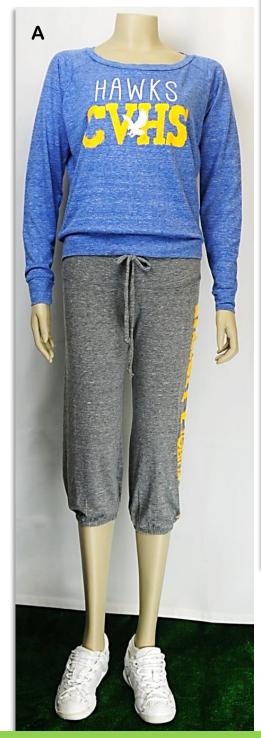

## A. Eco-Heather Slouchy Pullover #1990 \$30.95

Cotton/Poly/Rayon, light weight, raglan sleeves, wide neckline. S-XL. Blk, Gry, Crème.

## Eco-Heather Crop Pant #01985E1 \$24.95

Cotton/Poly/Rayon, light weight, wide waistband with drawstring, elastic bottom hem. S-XL. Gry, Blk, Nvy.

B. Eco Hoather Pacer Back Tank

B. Eco-Heather Racer Back Tank #AA1927 \$17.95