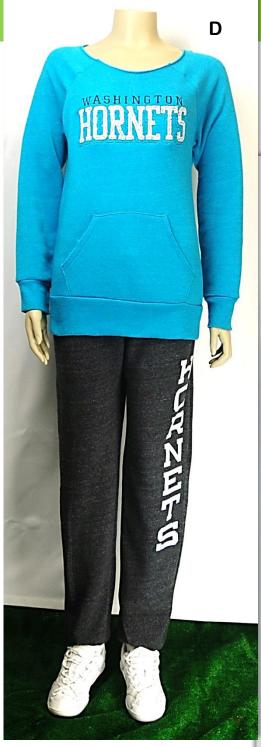

### D. Eco-Fleece Maniac Sweatshirt #9582 \$36.95

Cotton/Poly/Rayon, raw edge, over-the-shoulder neckline, kangaroo pocket. S-XL. Blk, Fuch, Gry, Ryl, Nvy, Pur, Teal, Creme.

Eco-Fleece Gym Pant #9881 \$42.95

Cotton/Poly/Rayon, elastic wide drawstring waistband, side pockets, banded ankles. Unisex S-2XL. Hthr-Blk, Gry, Nvy.