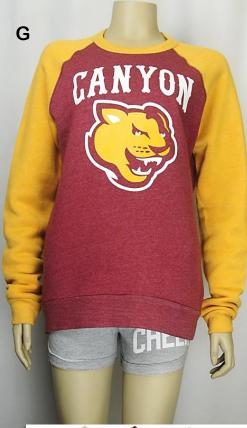

# G. Eco-Fleece **Color-Blocked Crew** #3202 \$36.95

Cotton/Poly/Rayon, contrasting sleeves, neckband. Unisex XS-2XL. Body/Sleeve: Gry/Blk, Gry/Nvy, Gry/Red, Tx Org/Turq.