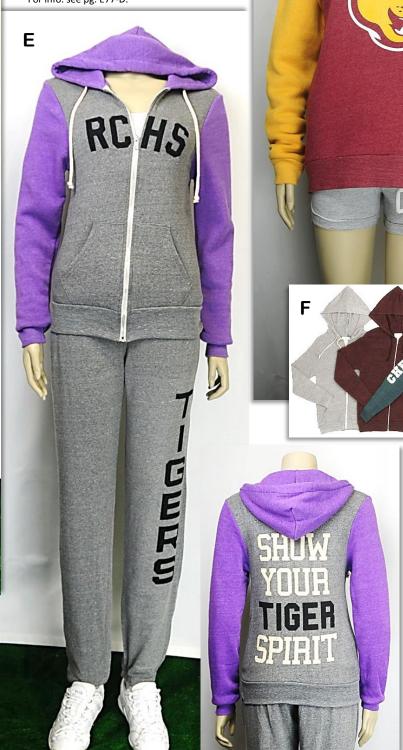

# E. Eco-Fleece Color Blocked Hoodie #3203 \$48.95

Cotton/Poly/Rayon, contrasting sleeves & hood, kangaroo pocket, crème drawstring ties. Unisex XS-2XL. Gry Body/Sleeve: Red, Pur, Pnk, Blk, Nvy, Kel.

Eco-Fleece Gym Pant #9881 \$42.95 For info. see pg. E77-D.