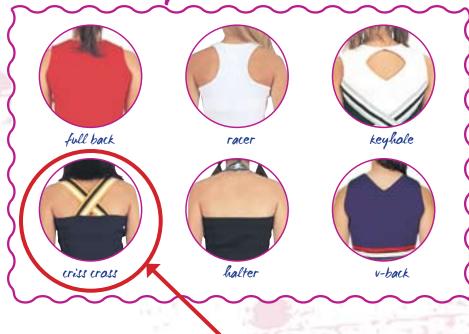

## take a standard design and use our custom options to create your own

unique uniform



A. Shell VPR-620R Rib Back \$72.95 **VPR-620 Front/Back Design** w/side zip \$85.95

Racer back. Shown in square neck. All options available. Lettering Tackle Twill-Athletic Skirt SK3PF2 \$79.95

B. Shell VPR-619R Rib Back \$79.95 **VPR-619 Front/Back Design** w/side zip \$91.95

Shown in wide v-neck. All options available. Lettering Embroidery #ATF-2 & #1PB. Skirt SKAS2 \$61.95 A-line w/side slits.

## + Neckline Options



## +Back Styles





















## Esketch your design

With Broadway Cheerleading you are never limited to stock catalog designs. You have the ability to design your own uniform or take one of our Standard designs and use any of our CUSTOM OPTIONS TO CREATE YOUR OWN UNIFORM.



















call to order 1-800-749-9694