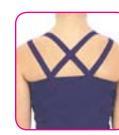

## take a standard design and use our custom options to create your own

unique uniform



A. Shell VPR-620R Rib Back \$72.95 **VPR-620 Front/Back Design** w/side zip \$85.95

Racer back. Shown in square neck. All options available. Lettering Tackle Twill-Athletic Skirt SK3PF2 \$79.95

B. Shell VPR-619R Rib Back \$79.95 **VPR-619 Front/Back Design** w/side zip \$91.95

Shown in wide v-neck. All options available. Lettering Embroidery #ATF-2 & #1PB. Skirt SKAS2 \$61.95 A-line w/side slits.

## + Neckline Options



## +Back Styles





















## Esketch your design

With Broadway Cheerleading you are never limited to stock catalog designs. You have the ability to design your own uniform or take one of our Standard designs and use any of our CUSTOM OPTIONS TO CREATE YOUR OWN UNIFORM.



















call to order 1-800-749-9694