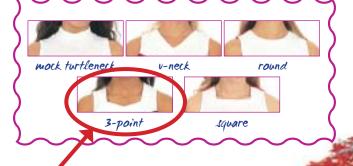

## take a standard design and use our custom options to create your own

unique uniform



A. Shell VPR-620R Rib Back \$72.95 **VPR-620 Front/Back Design** w/side zip \$85.95

Racer back. Shown in square neck. All options available. Lettering Tackle Twill-Athletic Skirt SK3PF2 \$79.95

B. Shell VPR-619R Rib Back \$79.95 **VPR-619 Front/Back Design** w/side zip \$91.95

Shown in wide v-neck. All options available. Lettering Embroidery #ATF-2 & #1PB. Skirt SKAS2 \$61.95 A-line w/side slits.

## + Neckline Options



## +Back Styles





















## Esketch your design

With Broadway Cheerleading you are never limited to stock catalog designs. You have the ability to design your own uniform or take one of our Standard designs and use any of our CUSTOM OPTIONS TO CREATE YOUR OWN UNIFORM.



















call to order 1-800-749-9694