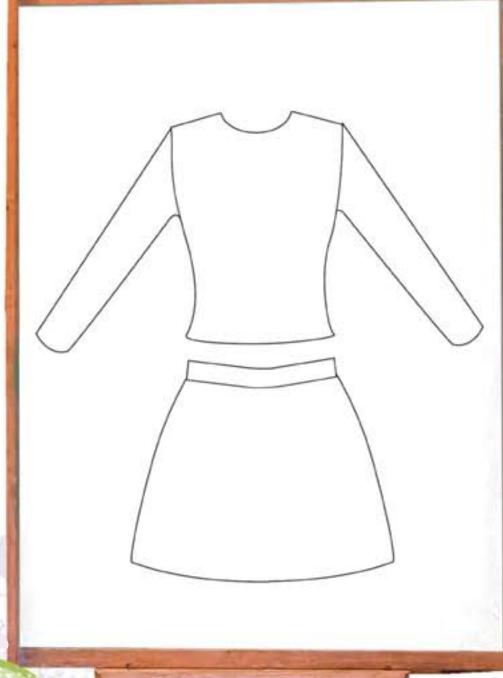

## Esketch your design

With Broadway Cheerleading you are never limited to stock catalog designs. You have the ability to design your own uniform or take one of our Standard designs and use any of our CUSTOM OPTIONS TO CREATE YOUR OWN UNIFORM.