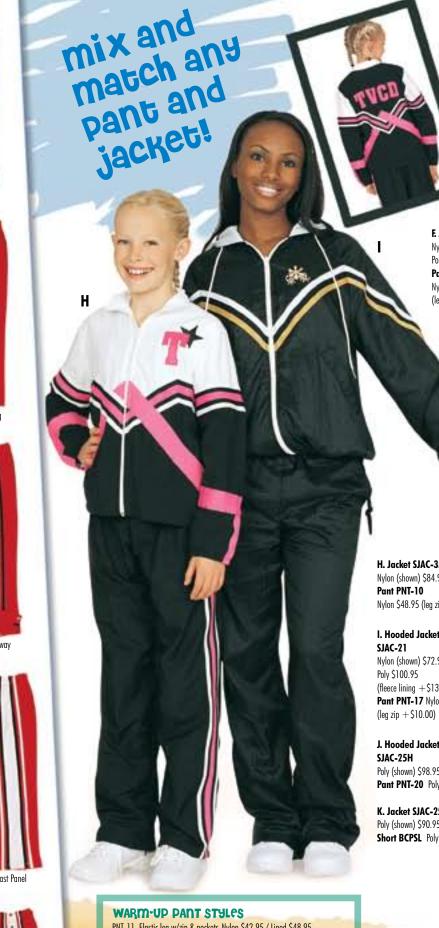

H. Jacket SJAC-35 Nylon (shown) \$84.95, Poly \$102.95 Pant PNT-10 Nylon \$48.95 (leg zip +\$10.00) I. Hooded Jacket

F. Jacket SJAC-80 Nylon (shown) \$87.95,

(leg zip +\$10.00)

Poly \$106.95 Pant PNT-35 Nylon \$61.95

SJAC-21 Nylon (shown) \$72.95, Poly \$100.95 (fleece lining +\$13.50) **Pant PNT-17** Nylon \$41.95  $(\log zip + $10.00)$ 

SJAC-25H Poly (shown) \$98.95, Nylon \$69.95 **Pant PNT-20** Poly \$88.95

K. Jacket SJAC-25 Poly (shown) \$90.95, Nylon \$61.95 Short BCPSL Poly \$19.95