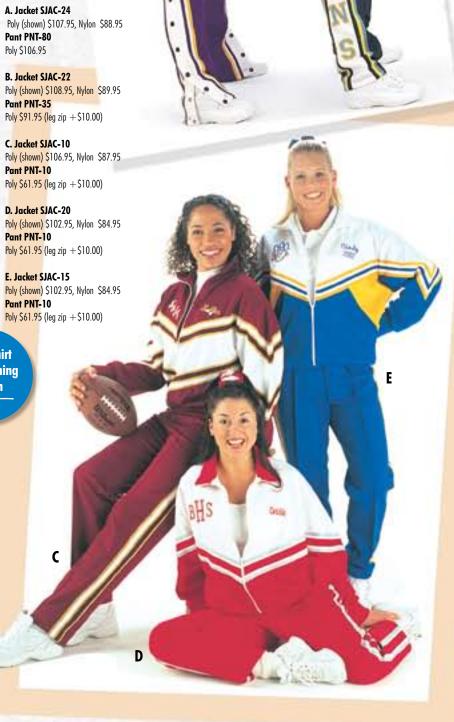

H. Jacket SJAC-35 Nylon (shown) \$84.95, Poly \$102.95 Pant PNT-10 Nylon \$48.95 (leg zip +\$10.00) I. Hooded Jacket

F. Jacket SJAC-80 Nylon (shown) \$87.95,

(leg zip +\$10.00)

Poly \$106.95 Pant PNT-35 Nylon \$61.95

SJAC-21 Nylon (shown) \$72.95, Poly \$100.95 (fleece lining +\$13.50) **Pant PNT-17** Nylon \$41.95  $(\log zip + $10.00)$ 

SJAC-25H Poly (shown) \$98.95, Nylon \$69.95 **Pant PNT-20** Poly \$88.95

K. Jacket SJAC-25 Poly (shown) \$90.95, Nylon \$61.95 Short BCPSL Poly \$19.95