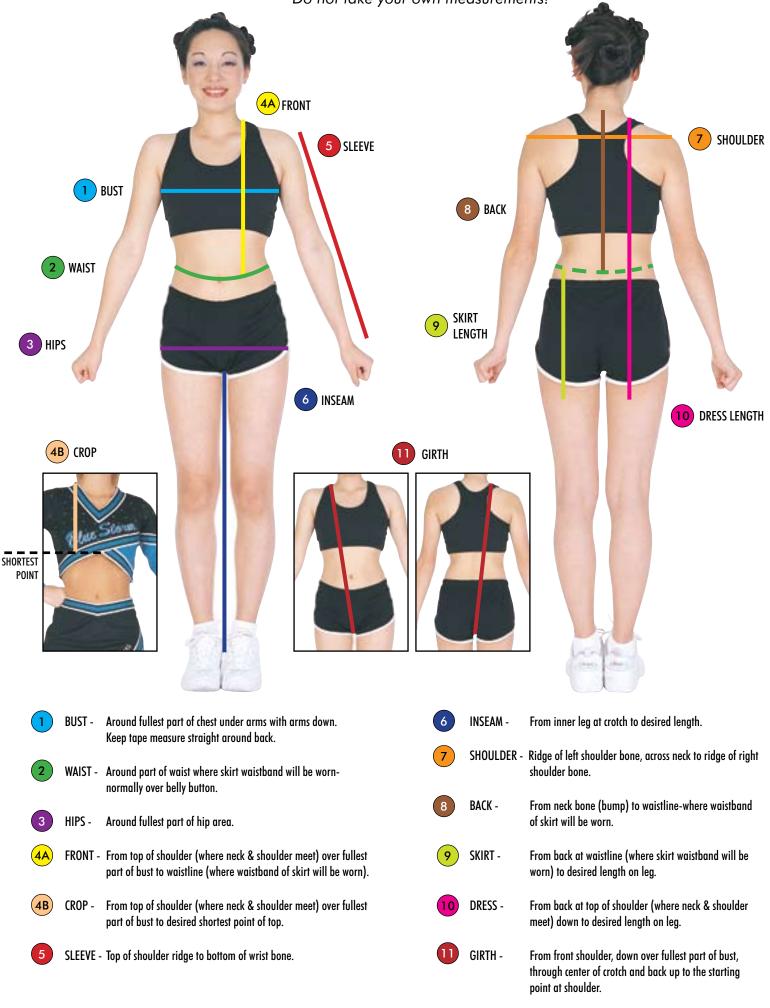

### MFASLIRFMFNTS

160

Measure: Broadway Cheerleading/Albion Knitting Mills is proud to offer you two different options for ordering your uniform size.

**Theosure:** Broatway Cheerea and Walking Anish's broad to other you two anterem options for dreaming your annown size. 1. Select your size from our standard sizing charts. If your measurements vary slightly from the chart simply select size closest to your measurements. If you are between sizes order the larger of the two sizes. 2. Custom sizing is available for your personal measurements. Custom fit gaments are cut for you only, by hand cutting one at a time. Garments are made to your chest, waist, hips, skirt length, front length, length, inseam, shoulder width, back length, dress length and girth measurements. Custom sizing available on the following items for an additional charge: \$25.00 for Long Sleeve Tops & Dresses, \$20.00 for Vests, \$10.00 for Bodyliners, \$6.00 for Skirts, Pant Inseam, or Short Inseam changes. Simply have yourself measured and list next to your name your measurements along with your height and weight. If custom sizing is used, all members on a squad must use it for the same design. **Measuring:** Have the same person measure all squad members for consistency. Please wear the same type of undergarments you plan on wearing with your uniform during measuring. Do not take your own measurements. Measure carefully, as we cannot be responsible for your sizing or garments if you are not measured properly. Measure with a cloth measuring tape, snug, not tight.