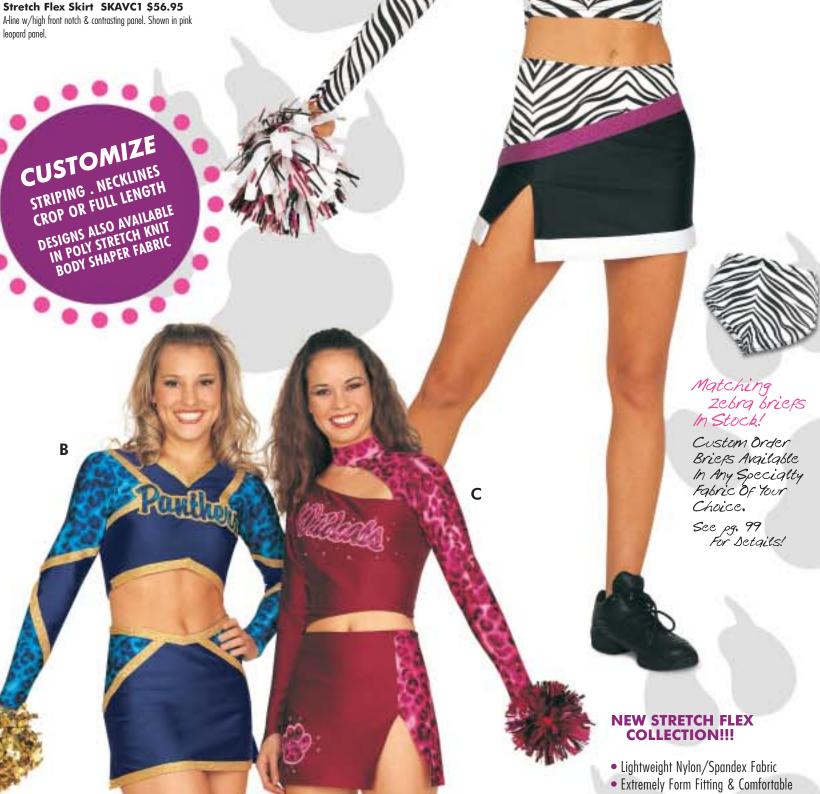

Stretch Flex Skirt SKAVC1 \$56.95 A-line w/high front notch & contrasting panel. Shown in pink D. Crop Stretch Flex Body Shaper BSLSC-502S Solid Back \$104.95 BSLSC-502 Front/Back Design \$114.95

Asymmetrical front/back w/cut out shoulder. Shown in metallic striping & zebra panels. Only striping option available. Lettering Embroidery-Custom Logo. Stretch Flex Skirt SKDAFS2L \$72.95

Low rise diagonal yoke A-line w/high front slit. Shown in

- Superior Flexibility For Tumbling & Stunting
- Full Size Range
- Exclusive Specialty Fabrics & Lettering
- Quality Workmanship
- All Athletic & All Star Colors