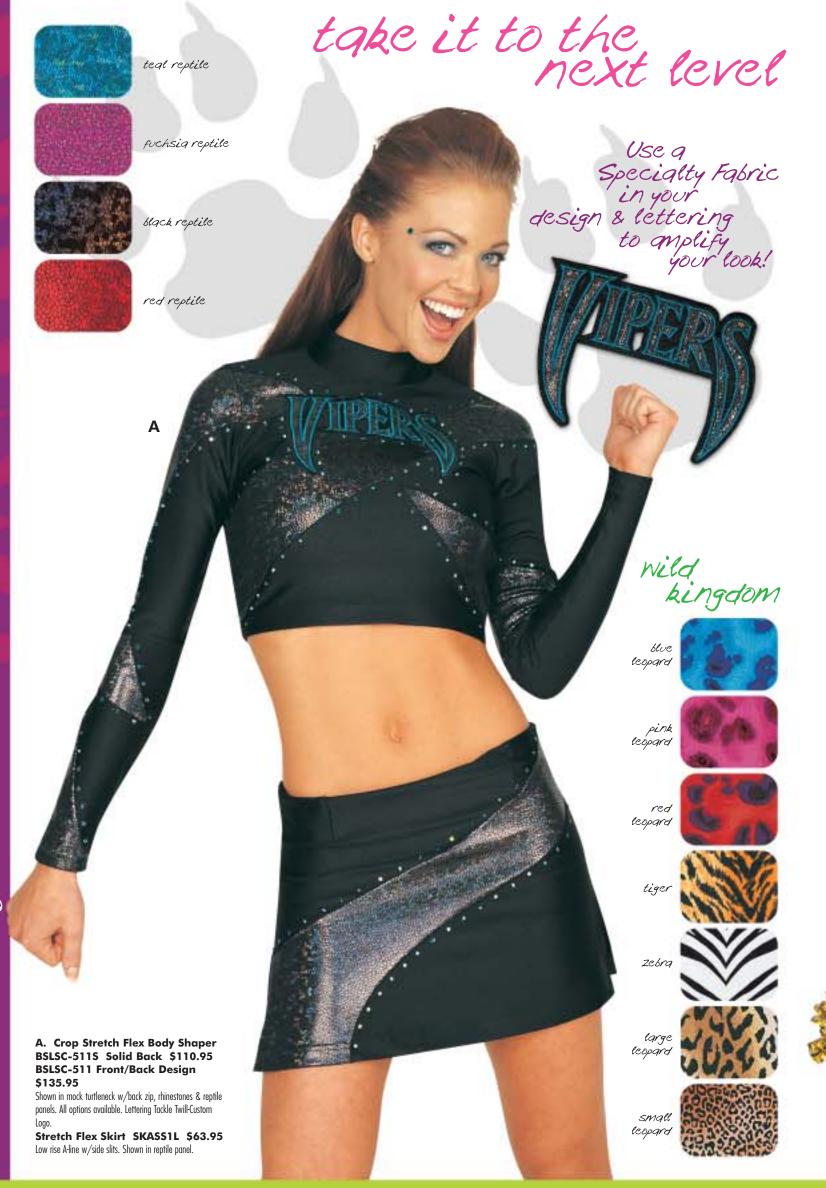

**B.** Crop Stretch Flex Body Shaper BSLSC-505S Solid Back \$99.95 BSLSC-505 Front/Back Design \$114.95 Shown in v-neck, metallic striping & blue leopard panels. All options available. Lettering Tackle Twill-Classic & #1PB. Stretch Flex Skirt SKVWAHP2

V-waist A-line w/hip panels & side slits. Shown in blue leopard panels.

C. Crop Stretch Flex Body Shaper BSLSS-044S Solid Back \$97.95 BSLSS-044 Front/Back Design \$102.95

Mock turtleneck w/back zip, cut out front w/asymmetrical bottom & bridal point sleeves w/elastic loop. Shown in pink leopard panels & rhinestones. Only striping option available. Lettering Tackle Twill-Elite.