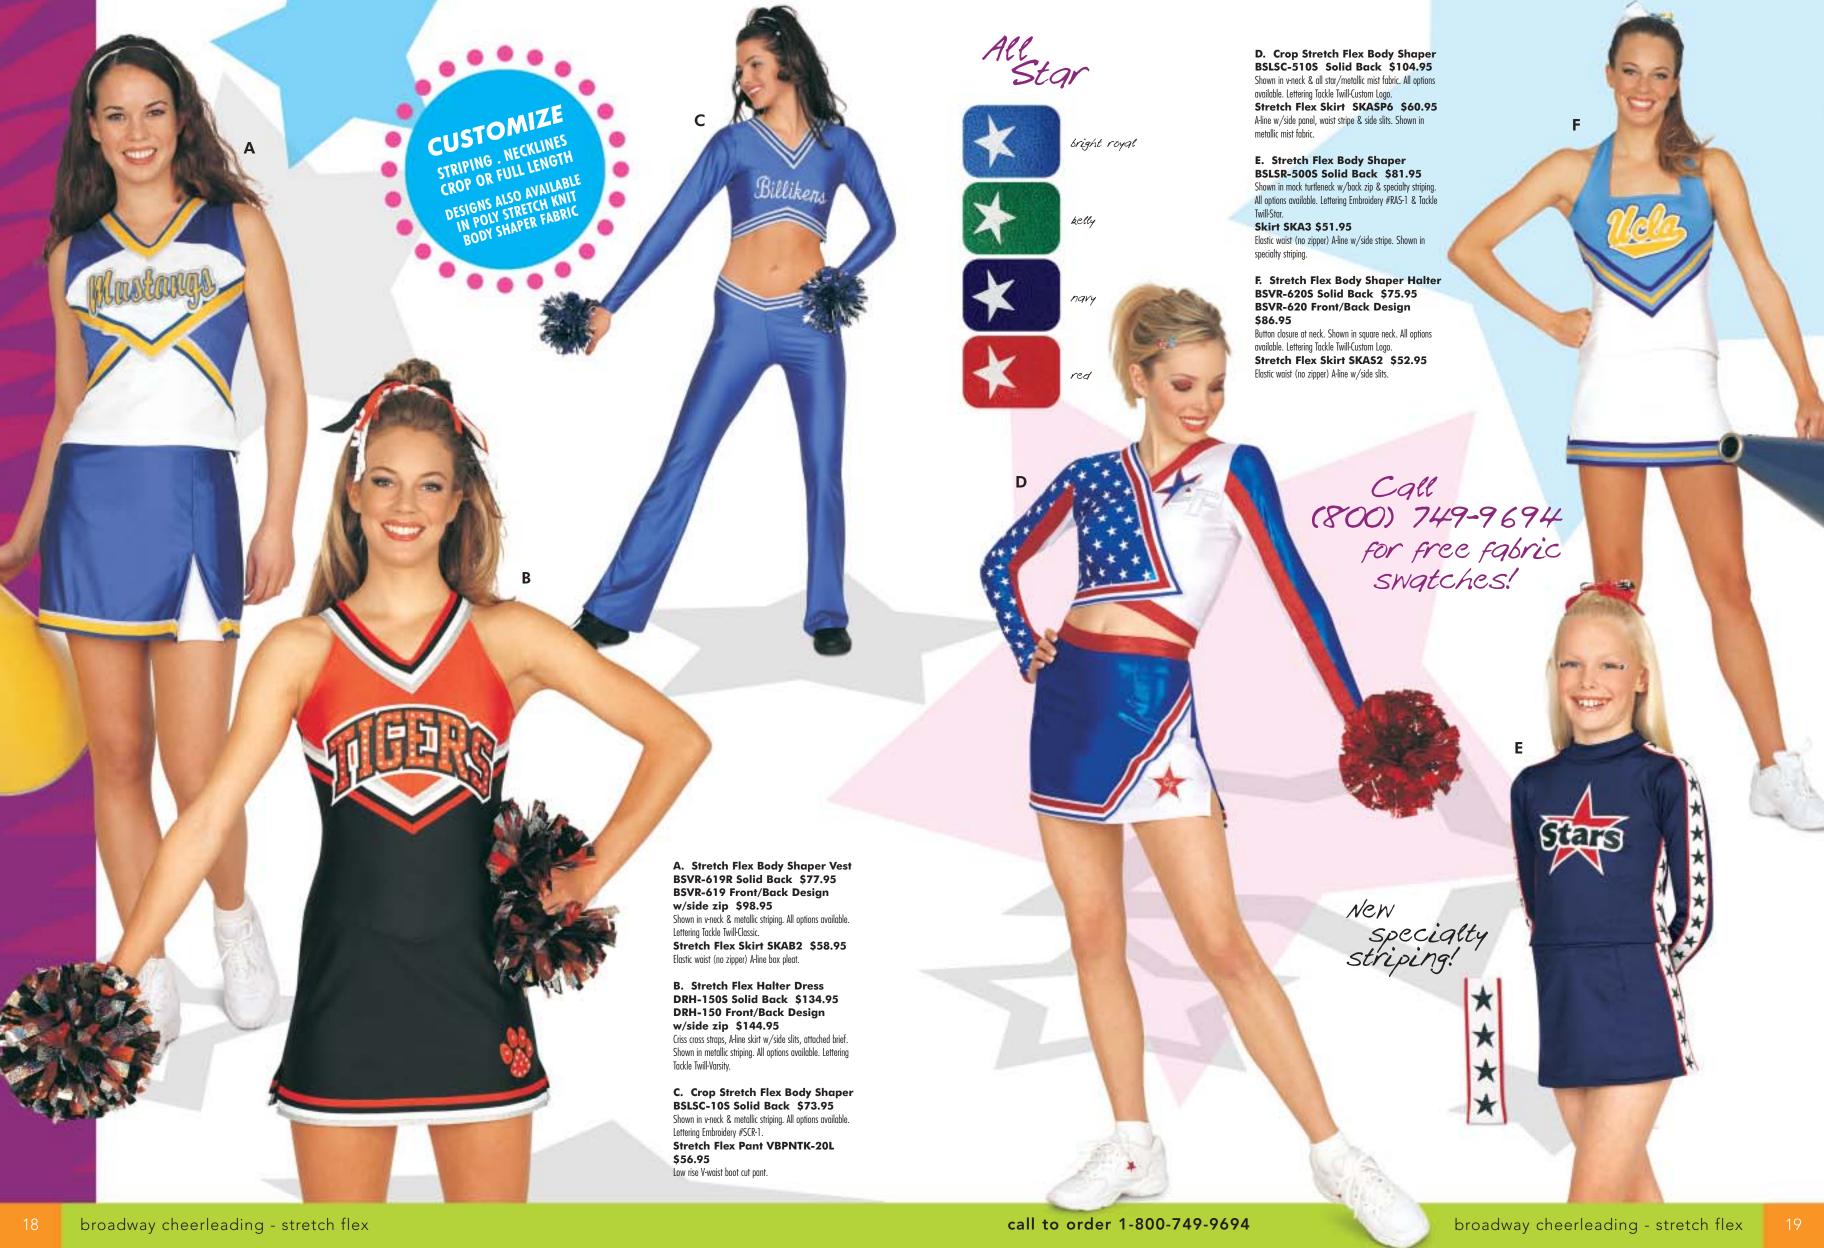

bridal point sleeves w/elastic loop. Shown in pink leopard panels & rhinestones. Only striping option available. Lettering Tackle Twill-Elite.

Stretch Flex Skirt SKAVC1 \$56.95 A-line w/high front notch & contrasting panel. Shown in pink D. Crop Stretch Flex Body Shaper BSLSC-502S Solid Back \$104.95 BSLSC-502 Front/Back Design \$114.95

Asymmetrical front/back w/cut out shoulder. Shown in metallic striping & zebra panels. Only striping option available. Lettering Embroidery-Custom Logo. Stretch Flex Skirt SKDAFS2L \$72.95

Low rise diagonal yoke A-line w/high front slit. Shown in



- Superior Flexibility For Tumbling & Stunting
- Full Size Range
- Exclusive Specialty Fabrics & Lettering
- Quality Workmanship
- All Athletic & All Star Colors



14 broadway cheerleading - stretch flex