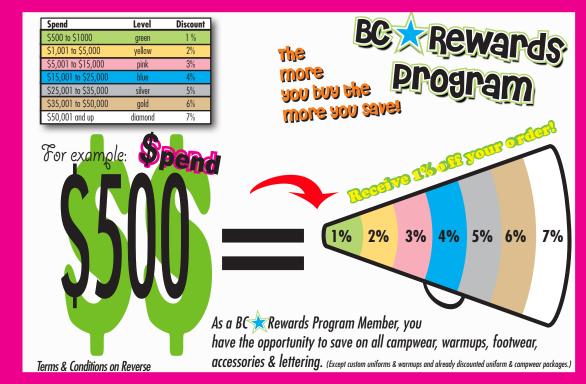

| Spend                | Level   | Discount |
|----------------------|---------|----------|
| \$500 to \$1000      | green   | 1%       |
| \$1,001 to \$5,000   | yellow  | 2%       |
| \$5,001 to \$15,000  | pink    | 3%       |
| \$15,001 to \$25,000 | blue    | 4%       |
| \$25,001 to \$35,000 | silver  | 5%       |
| \$35,001 to \$50,000 | gold    | 6%       |
| \$50,001 and up      | diamond | 7%       |

The BC Rewards Program is composed of 7 levels. Each discount level corresponds to the amount of your purchase. Your discount level may increase throughout the 2017 calendar year with future purchases.

To be a part of the BC Rewards Program, all you have to do is meet the minimum purchase requirement and the corresponding discount will be applied to your order. Your pre-determined discount level remains with you throughout the 2017 calendar year.

Return to Broadway Cheerleading and your second purchase total will be added to your first purchase total and possibly increase you to a higher BC Rewards level and higher discount on your second order. This allows you to advance your discount level with later purchases during the 2017 calendar year.

## The more you buy, the more you save! BC Rewards Program gives us the opportunity to say thank you for your loyalty!